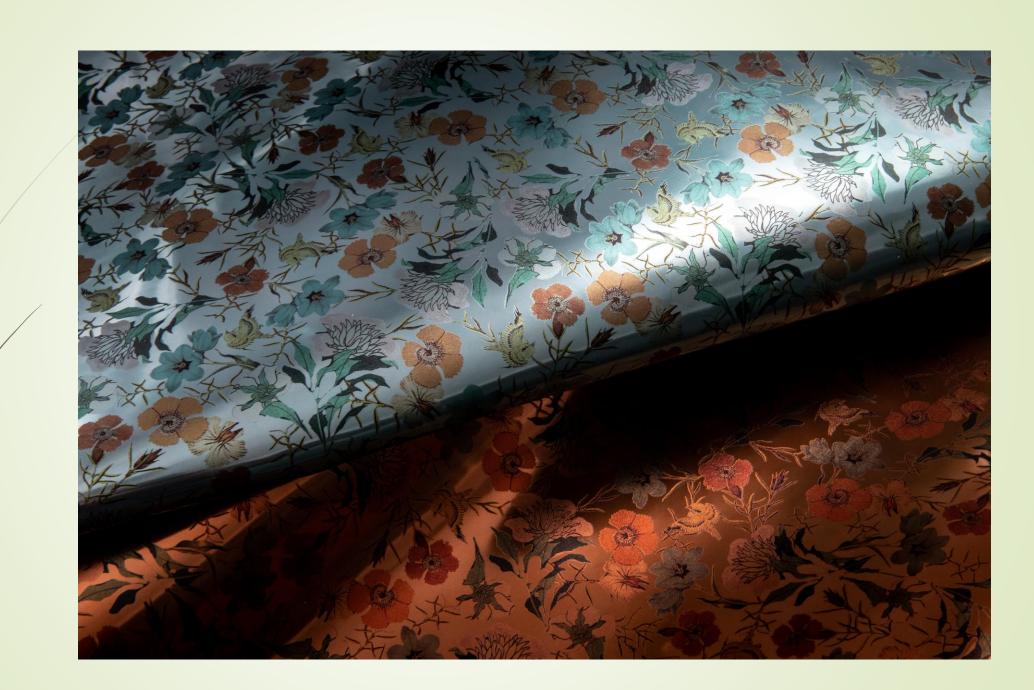

## **Printed items**

Calves, sub 1.4/1.6 or 1.6/1.8 mm, size 16/20 sf, dyed through