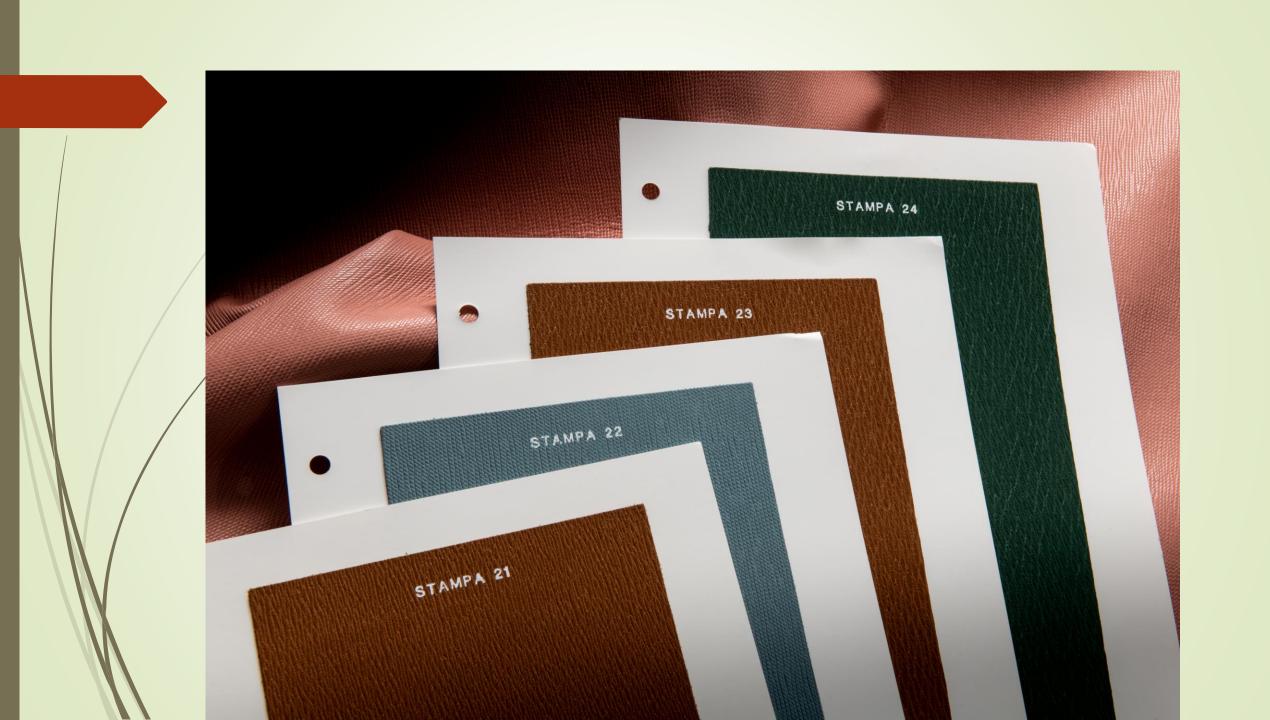

## **Printed items**

Calves, sub 1.4/1.6 or 1.6/1.8 mm, size 16/20 sf, dyed through

#### Saffiano

Calves, sub 1.2/1.4 or 1.4/1.6 mm, size 16/20 sf, dyed through