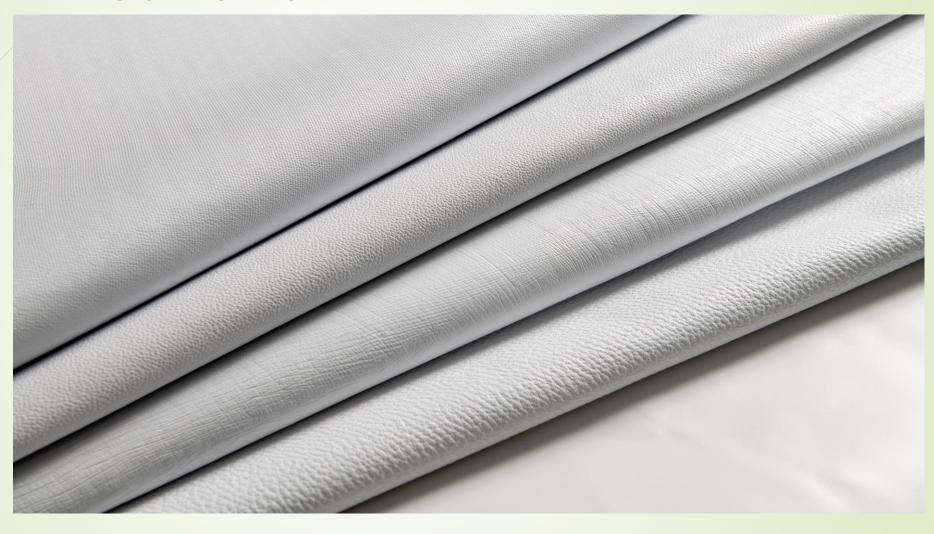

## Nubuck

Calves, French raw, sub 1.2/1.4 mm, size 12/16 sf, dyed through and waterproof