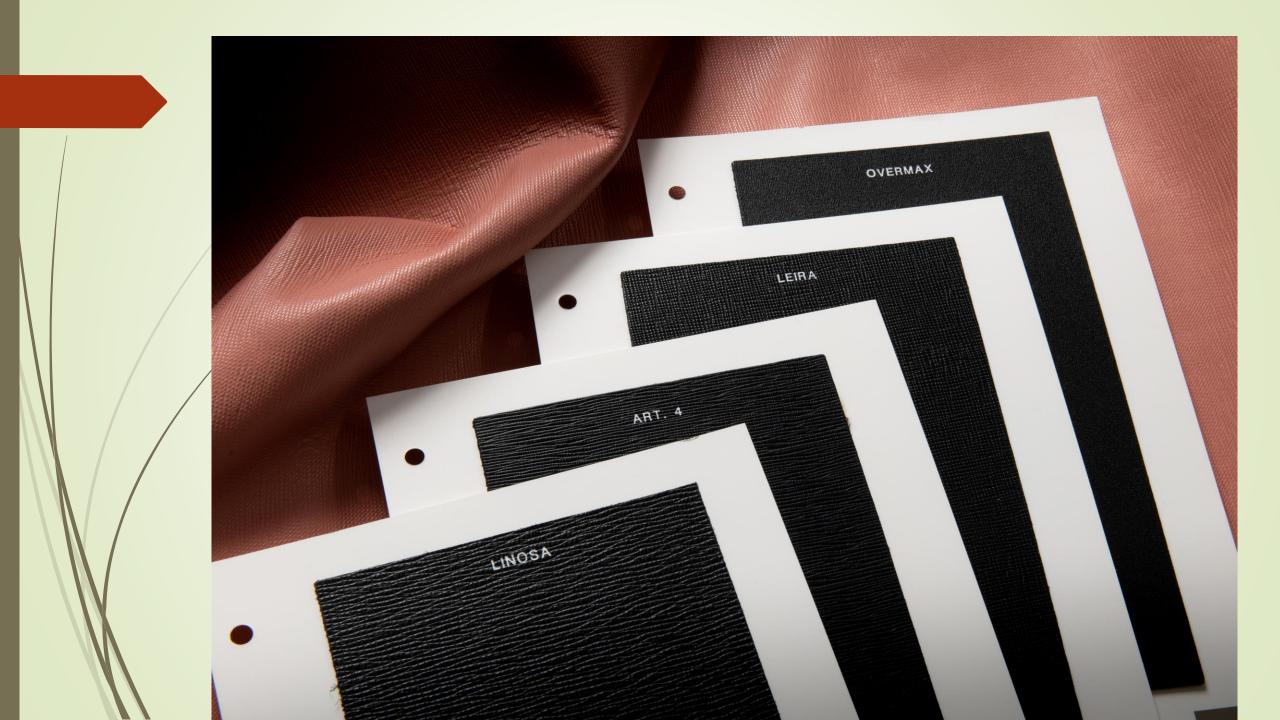

#### STOCK SERVICE

# ALCE

Calves, sub 1.6/1.8 mm, size 16/20 sf, dyed through

# Alpina and Minifranzi

Calves, sub 1.2/1.4 or 1.4/1.6 mm, size 16/20 sf, dyed through

sub 1.1/1.3 mm, size 14/18 sf