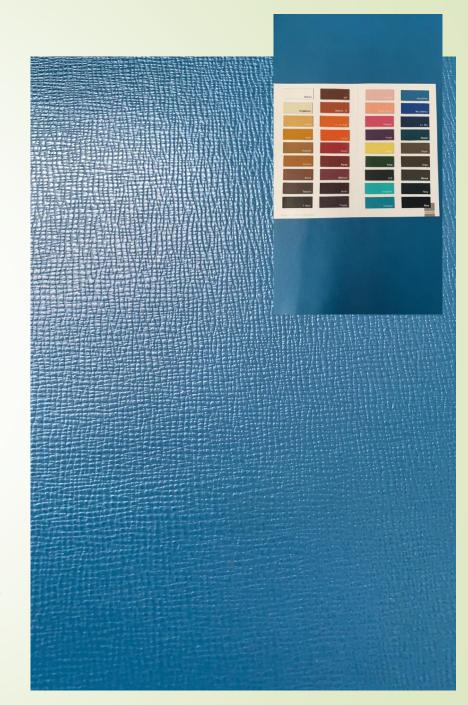

## **Printed items**

Calves, sub 1.4/1.6 or 1.6/1.8 mm, size 16/20 sf, dyed through

#### Saffiano

Calves, sub 1.2/1.4 or 1.4/1.6 mm, size 16/20 sf, dyed through