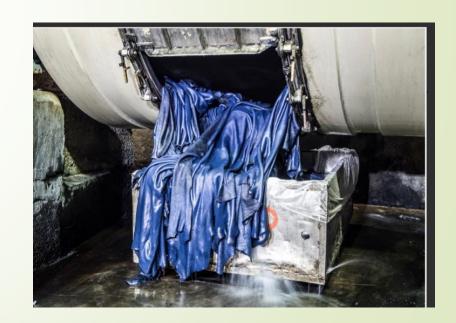

The quality comes from a monthly production of 40,000 M2 of leather, from the careful work of 26 employees and from an accurate quality control system

#### SUSTAINABILITY

In our processes, both for metal free and traditional tanning items, we have involved our entire supply chain in a rigid sustainability program.

In all our productions we have control of all processes and of all chemical substances in restriction, guaranteeing customers skins with high environmental sustainability and traceability