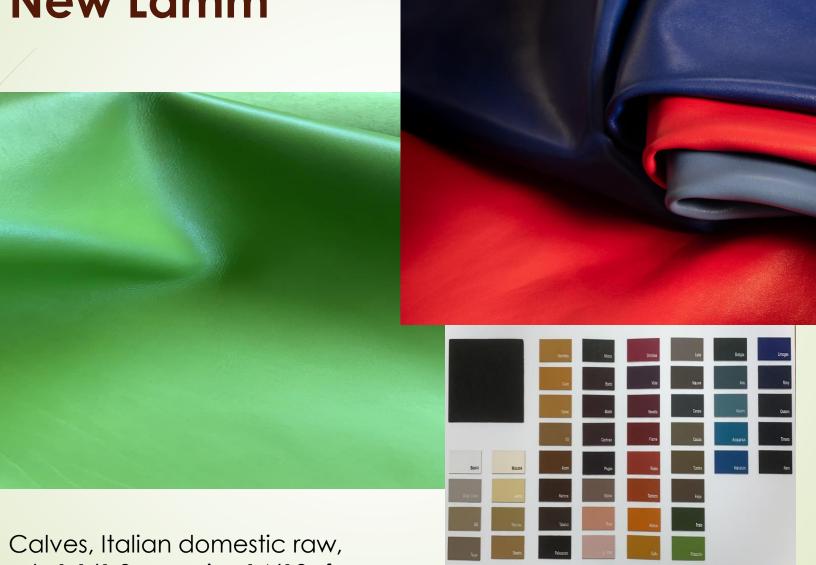

# Croco and Nappa Metal Free

Calves, Italian domestic raw, sub 1.2/1,4 mm, size 16/20 sf, dyed through, fixed for leathergoods