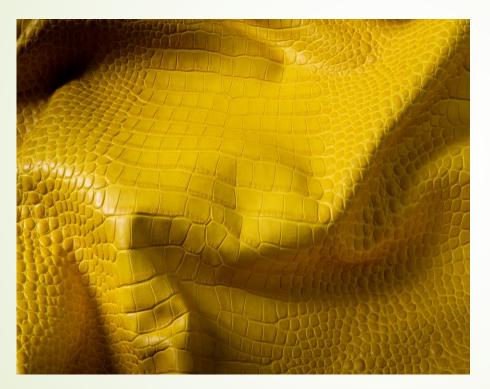

# Croco and Nappa Metal Free

Calves, Italian domestic raw, sub 1.2/1,4 mm, size 16/20 sf, dyed through, fixed for leathergoods