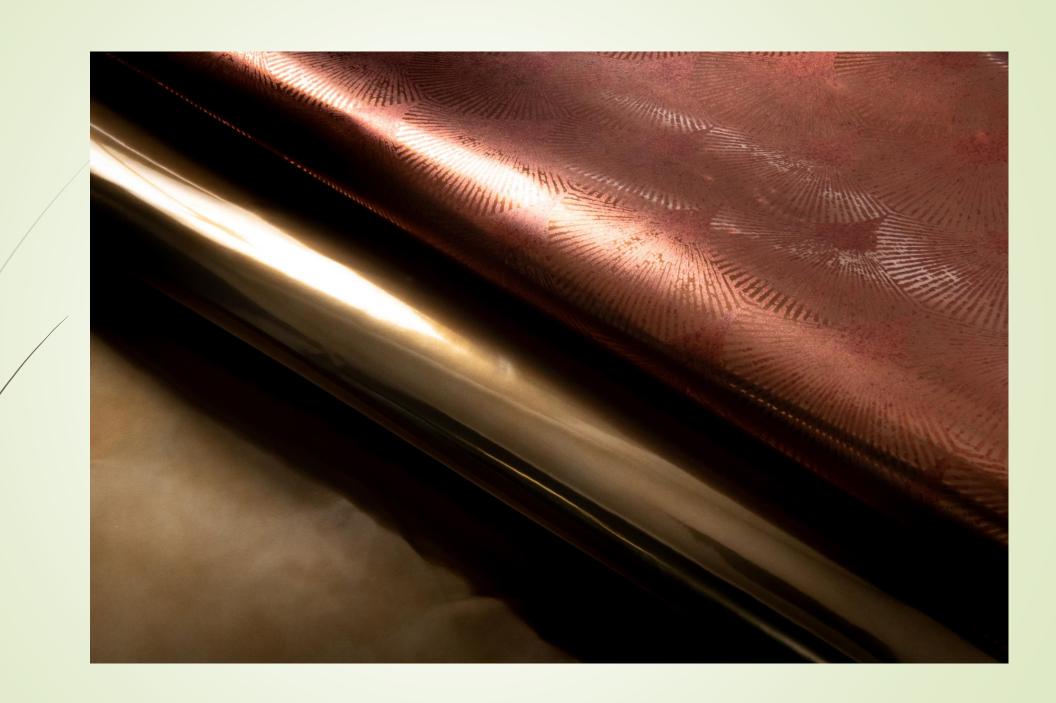

# Croco and Nappa Metal Free

Calves, Italian domestic raw, sub 1.2/1,4 mm, size 16/20 sf, dyed through, fixed for leathergoods