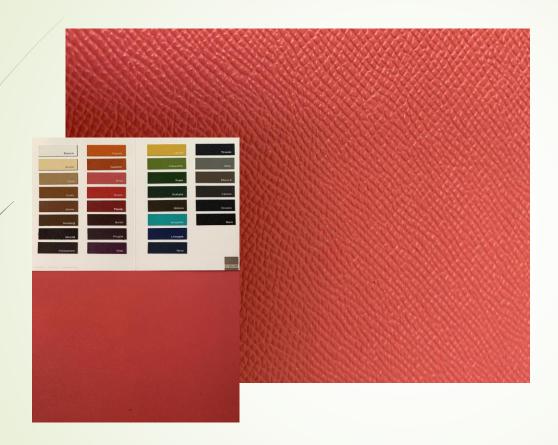

and Nappa Metal Free





Calves, Italian domestic raw, sub 1.2/1,4 mm, size 16/20 sf, dyed through, fixed for leathergoods

# Sparkling



Calves with liquid lamina, French raw material, sub 1.2/1.4 mm, size 14/18 sf





## **Printed items**



Calves, sub 1.4/1.6 or 1.6/1.8 mm, size 16/20 sf, dyed through





## Nubuck



Calves, French raw, sub 1.2/1.4 mm, size 12/16 sf, dyed through and waterproof

## **Tuffato**



Calves, Italian domestic raw, sub 1.6/1.8 mm, size 14/18 sf, dyed through and double face

#### Dover



Calves, Italian and French raw, sub 1,2/1,4 mm, size 14/18 sf

#### STOCK SERVICE

















#### Saffiano

Calves, sub 1.2/1.4 or 1.4/1.6 mm, size 16/20 sf, dyed through





# ALCE

Calves, sub 1.6/1.8 mm, size 16/20 sf, dyed through

# Alpina and Minifranzi



Calves, sub 1.2/1.4 or 1.4/1.6 mm, size 16/20 sf, dyed through







sub 1.1/1.3 mm, size 14/18 sf



#### **FOLLOW US:**





https://www.instagram.com/nuova\_overlord/



https://it-it.facebook.com/nuovaoverlord/



https://www.concerianuovaoverlord.com/

#### **CONCERIA NUOVA OVERLORD SPA**

Contact Giancarlo Tentella giancarlo@concerianuovaoverlord.com

Via San Tommaso, 189 56029 S. Croce sull'Arno - PI- Italy T +39 0571/366541

#### **Stock Service**

Contact Simona Gentili simona@concerianuovaoverlord.com

Via Lambro 3/6 20068 Peschiera Borromeo (MI) T. +39 (0)2 25062289