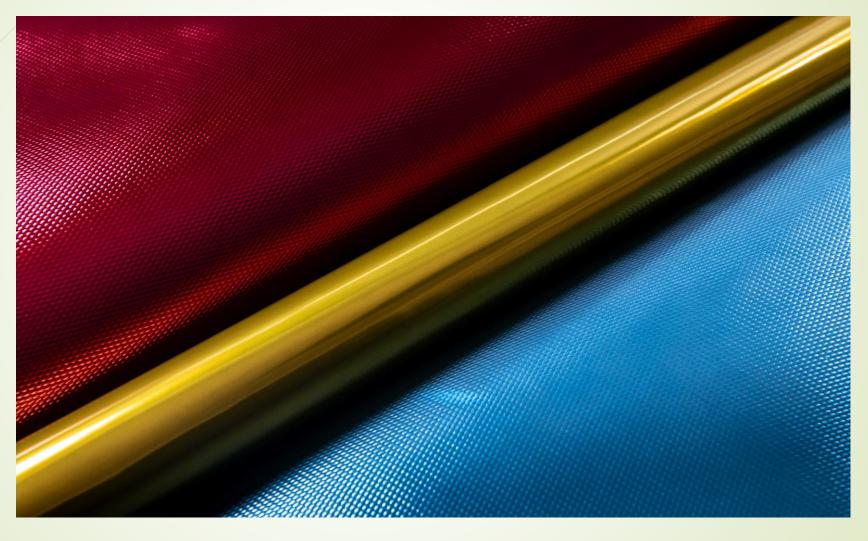

# Sparkling

Calves with liquid lamina, French raw material, sub 1.2/1.4 mm, size 14/18 sf